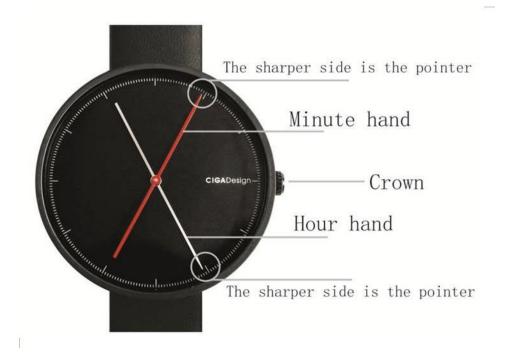

#### TIME SETTING:

- 1. Pull out the crown and rotate it for time setting.
- 2. Push back the crown to start time after time is set.

Battery Type: SR626SW.

### **PLEASE NOTE:**

To make your watch work, remove the stopper which is located between the watch and the crown. Set your desired time and **push back the crown.** 