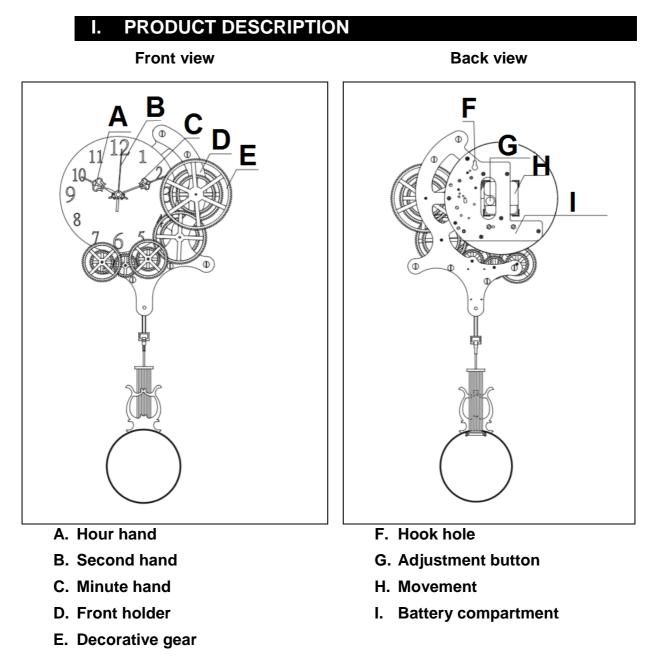

#### MD650/ HY-G050 "SKELETON" WALL CLOCK WITH PENDULUM

#### II. BATTERY INSTALLATION

Battery required: 2 x C or LR14 batteries not included, 3V (1,5V each).

- 1. Open the battery cover and insert 2 C or LR14 batteries while observing correct polarity as marked inside the battery compartment.
- 2. Close the cover according to arrowhead marked.

3. Hang the pendulum to the hole at the back of the clock.

- Put the clock on a smooth wall, otherwise it will display incorrect time and affect other parts.

- DO NOT disassemble the clock. NE DÉMONTEZ PAS la pendule.

# III. TIME SETTING

Turn the adjustment button in clockwise direction, and set the time