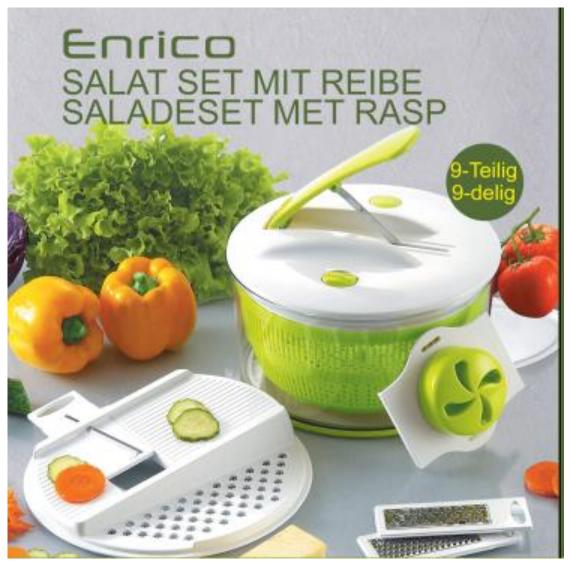

ENRICO SALAD SET WITH GRATER 9 PCS

Fill

Switch off

Design Salad Set High quality Non-skid base Dishwasher safe 9 Pcs Set

- 2 graters
- Slicer
- Safety handle
- Slicer base/colander
- Bowl and bask
- Multi-function top

De veligheidsgrip maakt het snijden van het laatst overgeblevene mogelijk zonder nakoo van letsel aan vingers of nagels.

Alles in één set schaven, raspen, groente-centrifuge, afsluitdeksel Alles in einem Set, hobein, reiben, Gemüse-schleuder, Deckel und Servierschüssel en slabøk

Serve

The safety grip enables you to cut the last bit of the vegetables without the risk of injuring your fingers or finger nails

All functions in one set:

Slicing, grating, vegetable centrifuge, lid and serving bowl. For the best result do not fill the centrifuge to the maximum. Before washing up, detach the parts.