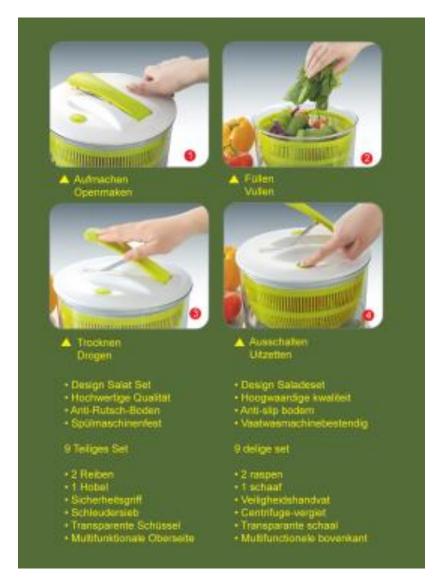

## Open

Dry

Use the ideal insert piece to cut your vegetables

schneiden. Gebruik het Ideale inzetstuk om uw groenten te snijden.

die besten Ergebnisse Korb nicht füllen. Den Korb und Schussel be chen auseinanderholen. Beide sin maschine geeignet. Der Deckel m ser wäschen und sbtrocknen mit ent Tuch

Om het beste resultaat te ve vergiet niet heremaal vullen. Voo de vergiet en de schaal wast, de uterkaar halen. De vergiet en sch vaatwasmachinebestendig Het deksel met water afspoelen er drogen met een doek. e oscherneesignit medit hneiden bis zum istzten Rest glich ohne rietzungsgefahr für Finger er Fingernägel.

De veligheidsgrip maakt het snijden van het laatst overgeblevene mogelijk zonder nakoo van letsel aan vingers of nagels.

Alles in één set schaven, raspen, groente-centrifuge, afsluitdeksel Alles in einem Set, hobein, reiben, Gemüse-schleuder, Deckel und Servierschüssel en slabøk

Serve

The safety grip enables you to cut the last bit of the vegetables without the risk of injuring your fingers or finger nails

All functions in one set:

Slicing, grating, vegetable centrifuge, lid and serving bowl. For the best result do not fill the centrifuge to the maximum. Before washing up, detach the parts.

Drainer and bowl are dishwasher safe, rinse the lid with water and dry with a cloth.