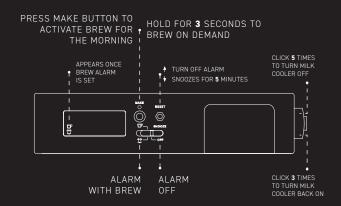

BARISIEUR









### **ERROR CODES:**

| PROTECT                            | CODE |
|------------------------------------|------|
| Inner failure                      | E0   |
| No boiling vessel                  | E1   |
| Hight voltage                      | E3   |
| Low voltage                        | E4   |
| Furnace temperature sensor failure | E5   |
| IGBT temperature sensor failure    | E6   |
| Cooling temperature sensor failure | E7   |
| Over-heat/Dry burn                 | E8   |
| Lithium failure                    | E9   |
| Charging circuit failure           | EA   |
| Communication failure              | Ed   |

## PARAMETERS:

#### (USA/CANADA/JAPAN/MEXICO)

- · Frequency: 60Hz
- Rated Voltage: 100-127V AC (±5VAC);
- Rated Power: 500W(±40w)
- · USB Output: 5V/1A
- · Power cord: UL