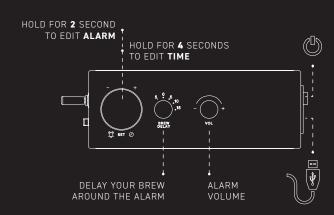

BARISIEUR









### **ERROR CODES:**

| PROTECT                            | CODE |
|------------------------------------|------|
| Inner failure                      | E0   |
| No boiling vessel                  | E1   |
| Hight voltage                      | E3   |
| Low voltage                        | E4   |
| Furnace temperature sensor failure | E5   |
| IGBT temperature sensor failure    | E6   |
| Cooling temperature sensor failure | E7   |
| Over-heat/Dry burn                 | E8   |
| Lithium failure                    | E9   |
| Charging circuit failure           | EA   |
| Communication failure              | Ed   |

## PARAMETERS:

#### (USA/CANADA/JAPAN/MEXICO)

- · Frequency: 60Hz
- Rated Voltage: 100-127V AC (±5VAC);
- Rated Power: 500W(±40w)
- · USB Output: 5V/1A
- · Power cord: UL ce