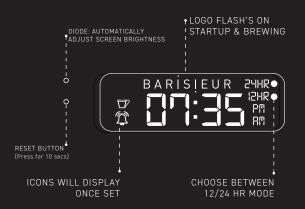

BARISIEUR









### **ERROR CODES:**

| PROTECT                            | CODE |
|------------------------------------|------|
| Inner failure                      | E0   |
| No boiling vessel                  | E1   |
| Hight voltage                      | E3   |
| Low voltage                        | E4   |
| Furnace temperature sensor failure | E5   |
| IGBT temperature sensor failure    | E6   |
| Cooling temperature sensor failure | E7   |
| Over-heat/Dry burn                 | E8   |
| Lithium failure                    | E9   |
| Charging circuit failure           | EA   |
| Communication failure              | Ed   |

## PARAMETERS:

#### (USA/CANADA/JAPAN/MEXICO)

- · Frequency: 60Hz
- Rated Voltage: 100-127V AC (±5VAC);
- Rated Power: 500W(±40w)
- · USB Output: 5V/1A
- · Power cord: UL cert