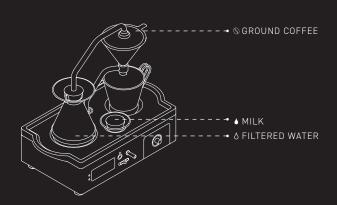

BARISIEUR









### **ERROR CODES:**

| PROTECT                            | CODE |
|------------------------------------|------|
| Inner failure                      | E0   |
| No boiling vessel                  | E1   |
| Hight voltage                      | E3   |
| Low voltage                        | E4   |
| Furnace temperature sensor failure | E5   |
| IGBT temperature sensor failure    | E6   |
| Cooling temperature sensor failure | E7   |
| Over-heat/Dry burn                 | E8   |
| Lithium failure                    | E9   |
| Charging circuit failure           | EA   |
| Communication failure              | Ed   |

## PARAMETERS:

#### (USA/CANADA/JAPAN/MEXICO)

- · Frequency: 60Hz
- Rated Voltage: 100-127V AC (±5VAC);
- Rated Power: 500W(±40w)
- · USB Output: 5V/1A
- · Power cord: U